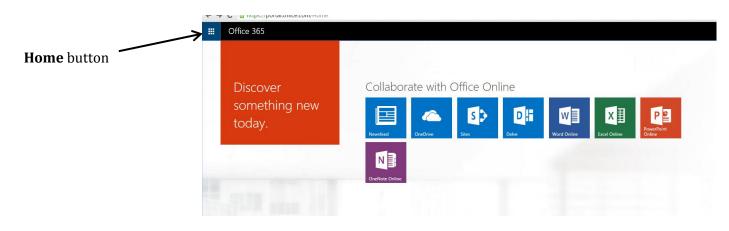

## Office 365

Go to <u>www.office365.com</u> Sign into your account.

Select: **One Drive** app: A place where your documents are stored. Can also create a new document and share a document from this Drive