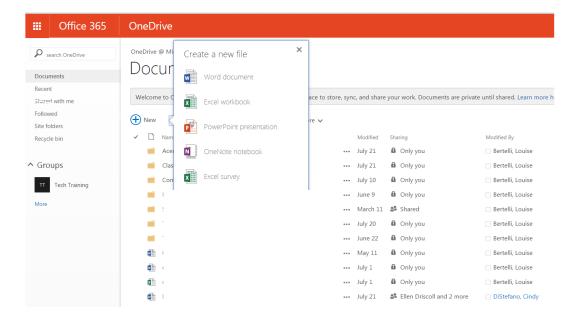

To create a new document:

Click: + new, choose a new file: Word, Excel, PowerPoint, Excel Survey, or folder